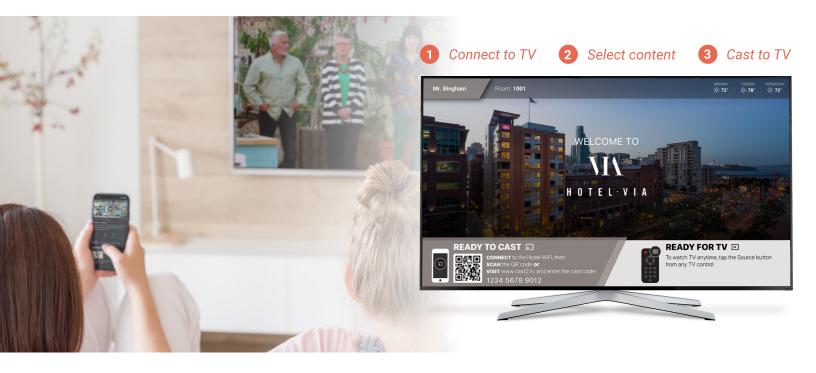

#### **Overview**

INTELITY's Casting solution gives your guests control over their in-room entertainment options. Delivered through Google Chromecast, Casting allows guests to stream content directly to the room's television from their own devices or INTELITY's In-Room Tablets.

#### For Your Guests

- Cast Shows & Movies Directly to TV
- Cast Music & Audio Content through TV Speakers
- Cast from In-Room Tablet or Any Mobile Device
- No Additional Logins Required