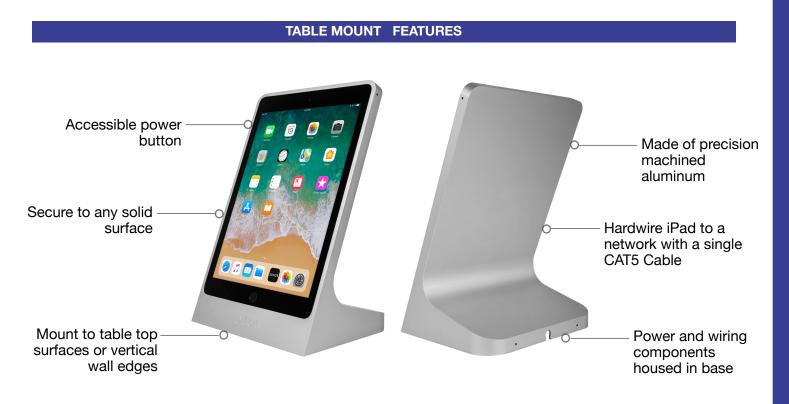

## **Table Mount**

The most elegant way to enclose and mount iPad to a any surface with the option for hardwired power and data for professional applications. Table Mount can be installed on a table top or mounted on the vertical surface of a wall for kiosk application. Security locks keep Table Mount secure in high traffic spaces. All power and wiring components are hidden in the base for a sleek elegant look and feel.