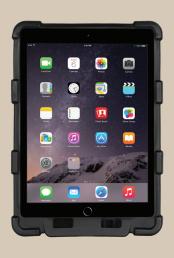

#### **LaunchPort Ruggedized Sleeve**

Protect iPad with the Ruggedized Sleeve designed for the rigors of any kitchen or back of house operations. The Ruggedized case features integrated loop holes for carrying iPad where you go and a convenient pen compartment for storing Apple Pencil.