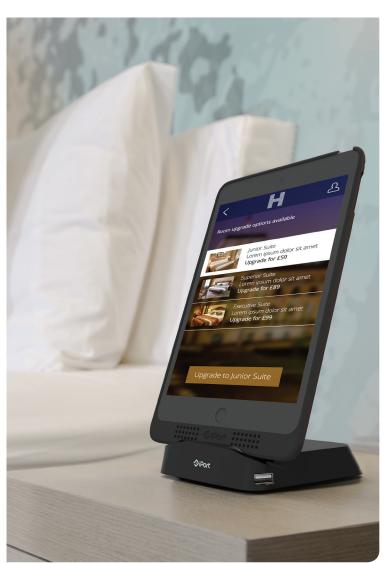

### **Charge Case and Stand**

Table-top wireless charging & mounting system

The Charge Case & Stand system consists of a sleek protective case that rests and wirelessly charges on a Stand. The Stand uses magnets to automatically align the Case for fast and secure mounting ensuring iPad is charged. The Stand features USB charging ports for your guests and can hold the iPad in either portrait or landscape orientations.

#### **Convenient Wireless Charging**

Using a clever combination of magnets and conductive charging, the Charge Case precisely mounts into place on the Charge Stand and begins charging immediately in either portrait or landscape orientations. Plugging in wires is now a thing of the past.

#### **Protection in a Thin, Elegant Case**

Charge Case protects iPad from the bustle of travel and the accidental drop or nudge, all in an elegant and thin case sporting a soft-touch finish that feels great in your hands.