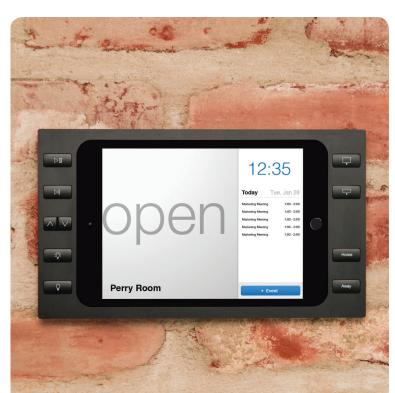

#### **Surface Mount**

Elegantly integrate iPad onto any surface

Turn iPad into a smart touch controller with Surface Mount: the elegant frame that allows you to integrate iPad onto any surface.

#### **Precision-Machined Bezel, High Grade Finishes**

Surface Mount's Aluminum bezel is made of highgrade alloy and finished to the highest standards. Choose from 3 finishes: Black, White or Silver. The result is a bezel as refined as the iPad itself.

#### Flexible Power Options via PoE or Low Voltage

Surface Mount's electronics system can receive power from a PoE Switch or 24V DC power supply. When power from a wall receptacle is required, just use the Power Injector.

#### Install on Any Surface, Use Any Wall Box

Surface Mount was designed from the bottom up to be the easiest iPad mount to install, ever. Use any wall box, whether EU, UK or US, single gang or double gang. Simply hang Surface Mount over the box, in any orientation.