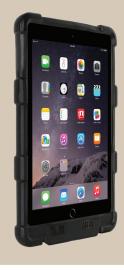

#### **LaunchPort Ruggedized Sleeve**

Protect iPad with the Ruggedized Sleeve designed for the rigors of any kitchen or back of house operations. The Ruggedized case features integrated loop holes for carrying iPad where you go and a convenient pen compartment for storing Apple Pencil.