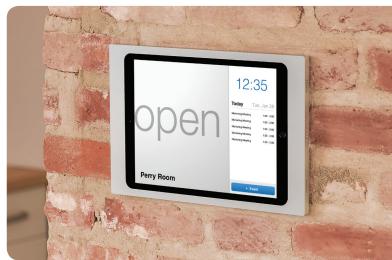

#### **Surface Mount**

Elegantly integrate iPad onto any surface

Turn iPad into a smart touch controller with Surface Mount: the elegant frame that allows you to integrate iPad onto any surface.

#### **Precision-Machined Bezel, High Grade Finishes**

Surface Mount's Aluminum bezel is made of highgrade alloy and finished to the highest standards. Choose from 3 finishes: Black, White or Silver. The result is a bezel as refined as the iPad itself.

#### Flexible Power Options via PoE or Low Voltage

Surface Mount's electronics system can receive power from a PoE Switch or 24V DC power supply. When power from a wall receptacle is required, just use the Power Injector.

#### Install on Any Surface, Use Any Wall Box

Surface Mount was designed from the bottom up to be the easiest iPad mount to install, ever. Use any wall box, whether EU, UK or US, single gang or double gang. Simply hang Surface Mount over the box, in any orientation.