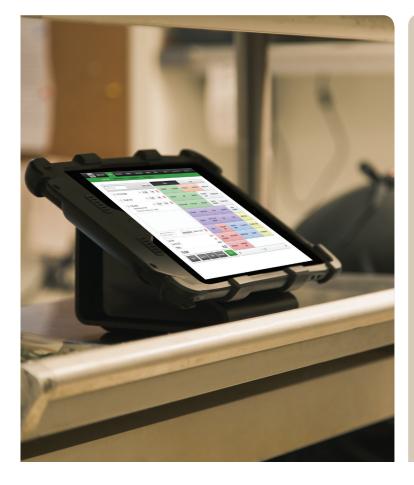

#### **LaunchPort Ruggedized Sleeve**

Protect iPad with the Ruggedized Sleeve designed for the rigors of any kitchen or back of house operations. The Ruggedized case features integrated loop holes for carrying iPad where you go and a convenient pen compartment for storing Apple Pencil.