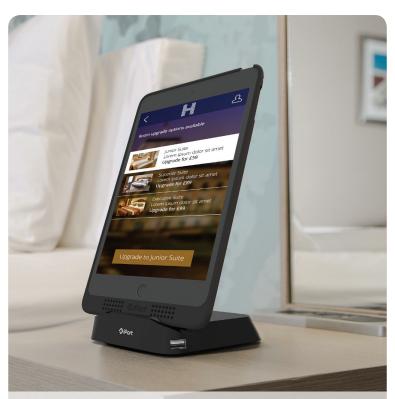

### **Charge Case and Stand**

Table-top wireless charging & mounting system

The Charge Case & Stand system consists of a sleek protective case that rests and wirelessly charges on a Stand. The Stand uses magnets to automatically align the Case for fast and secure mounting ensuring iPad is charged. The Stand features USB charging ports for your guests and can hold the iPad in either portrait or landscape orientations.

#### **Convenient Wireless Charging**

Using a clever combination of magnets and conductive charging, the Charge Case precisely mounts into place on the Charge Stand and begins charging immediately in either portrait or landscape orientations. Plugging in wires is now a thing of the past.

#### **Protection in a Thin, Elegant Case**

Charge Case protects iPad from the bustle of travel and the accidental drop or nudge, all in an elegant and thin case sporting a soft-touch finish that feels great in your hands.